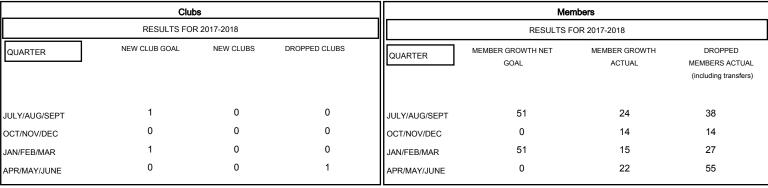

## GOALS AND ACTUAL NEW CLUBS CUMULATIVE

## GOALS AND ACTUAL MEMBERS CUMULATIVE

| DROPPED CLUBS: 1 |     |
|------------------|-----|
| DROPPED MEMBERS  |     |
| DECEASED         | 12  |
| CLUB CANCELLED   | 3   |
| OTHER            | 119 |
| TOTAL            | 134 |