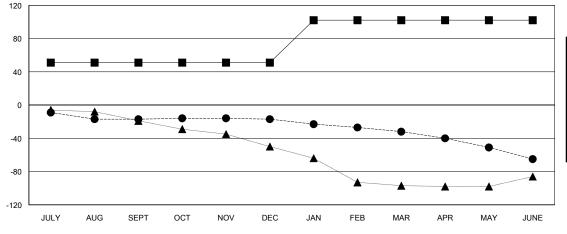

## MONTHLY MEMBERSHIP PROGRESS REPORT

District 34 B

Results as of: 06/30/2018

## GMT: STACEY JONES LOCATION ALABAMA GMT CA Clubs Members



## GOALS AND ACTUAL NEW CLUBS CUMULATIVE



## GOALS AND ACTUAL MEMBERS CUMULATIVE





| DROPPED CLUBS: 1 |     |
|------------------|-----|
| DROPPED MEMBERS  |     |
| DECEASED         | 12  |
| CLUB CANCELLED   | 3   |
| OTHER            | 119 |
| TOTAL            | 134 |

| 26 CLUBS OF 45 ADDED 1 OR MORE | GENDER DISTRIBUTION            |     |
|--------------------------------|--------------------------------|-----|
| NEW MEMBERS                    | MALE                           | 659 |
|                                | FEMALE                         | 168 |
|                                | Women Percentage Fiscal Year G |     |

CLICK HERE FOR CUMULATIVE
MEMBERSHIP DATA

Women Percentage Fiscal Year Goal: 25%

TOTAL FAMILY UNIT MEMBERS 0

FAMILY MEMBERS PAYING HALF 0

DUES

659 (79.69%) 168 (20.31%)